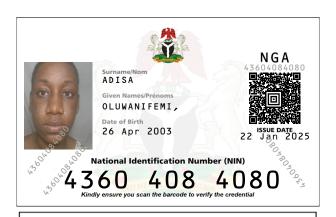

## Please find below your new High Resolution NIN Slip. You may cut it out of the paper, fold and laminate as desired. Please DO NOT allow others to make copies of your NIN Slip.

The FEDERAL GOVERNMENT of NIGERIA assumes no responsibility if you accept any variance in the scan result or do not scan the 2D barcode overleaf

You are only permitted to scan the barcode for the purpose of identity verification.

If this MIM was not issued to the person on the front of this document, please DO NOT attempt to scan, photocopy or replicate the personal data contained herein.

## **CAUTION!**

Kindly ensure each time this ID is presented, that you verify the credentials using a Government-APPROVED verification resource. The details on the front of this VIN Slip must EXACTLY match the verification result.